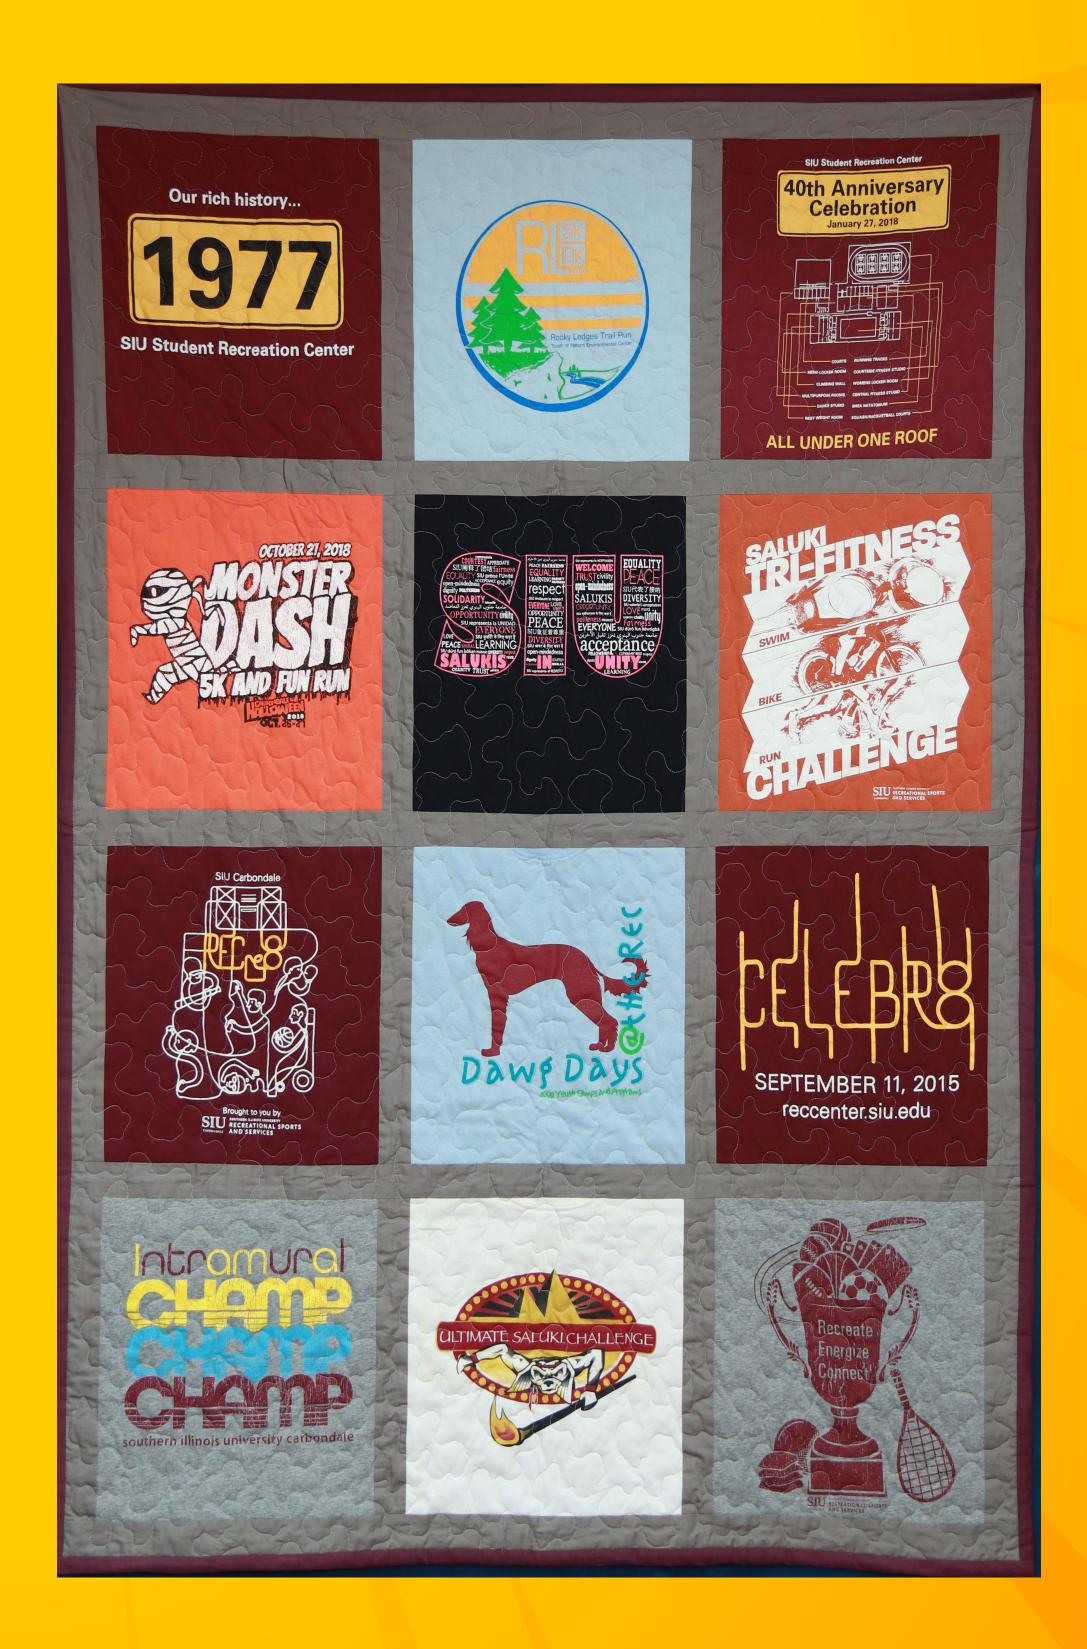

If you or your loved one is a SALUKI, imagine the fond memories of your time at SIU while

## RSS MEMORY T-SHRT QUILT

cozying up under this commemorative quilt! This beautiful 48"x 69" quilt will fit a twin bed or sit nicely on the back of your sofa, ready and waiting to keep you warm.

Proceeds from this raffle will support our Certification Scholarship fund aimed at supporting the professional growth and development of all Recreational Sports and Services student staff as they seek to obtain various certifications required for many jobs in the field of recreational sports and programs.

The drawing for a winner of this Quilt will take place on Friday, December 3, 2021. The winner will be notified via phone or email. The quilt may be picked up at the SIU Student Recreation Center or shipped to your address.