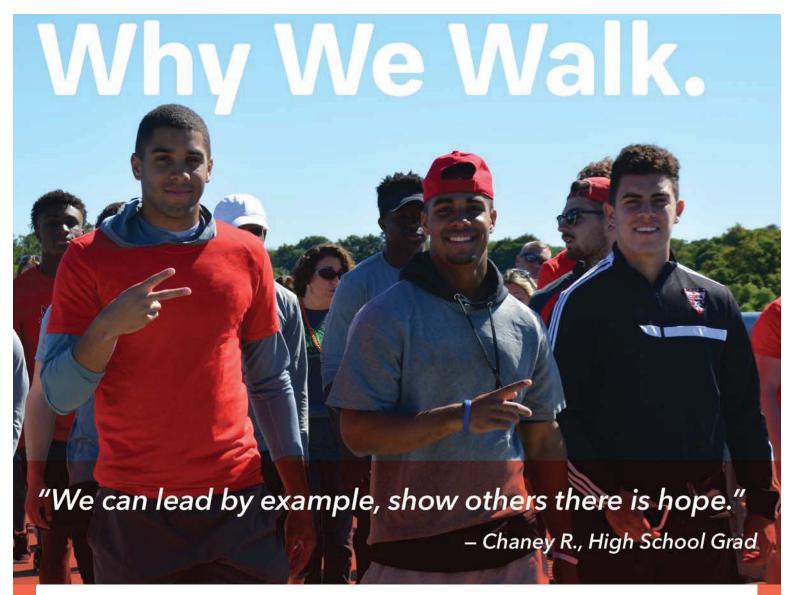

#whywewalkSIU

## Southern Illinois University Carbondale Out of the Darkness Campus Walk

**April 14, 2018** 

Registration: 4:30 p.m.

Walk: 5 - 7 p.m.

**SIU Student Center - Front Entrance** 

### Register today at afsp.org/siu

Individuals with disabilities welcome. Please contact Disability Support Services at 618-463-5738 in advance of the event to request accommodations. When you walk to raise suicide awareness, you join the effort with hundreds of thousands of people to raise funds that allow AFSP to invest in new research, create educational programs, advocate for public policy, and support survivors of suicide loss.