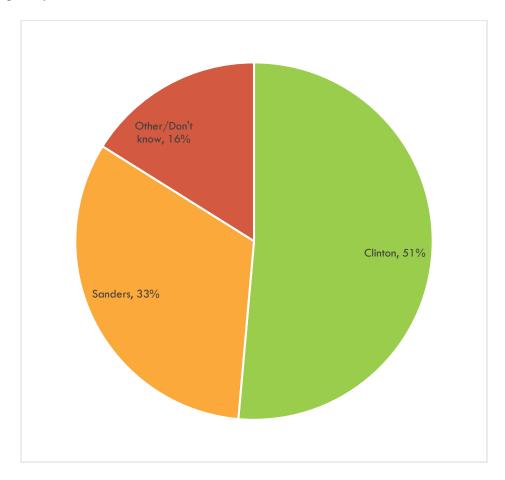

#### **Democratic Presidential Primary**

If the Democratic primary for president were held today, would you vote for Hillary Clinton or Bernie Sanders?

| Response                    | Percent (n=422) |
|-----------------------------|-----------------|
| Hillary Clinton             | 51%             |
| Bernie Sanders              | 32%             |
| Someone else (not read)     | 0%              |
| Other/Don't know (not read) | 16%             |

Note: Response options were rotated, only asked of those that earlier identified that they would be voting in a Democratic primary. Values were rounded and do not sum to 100%.