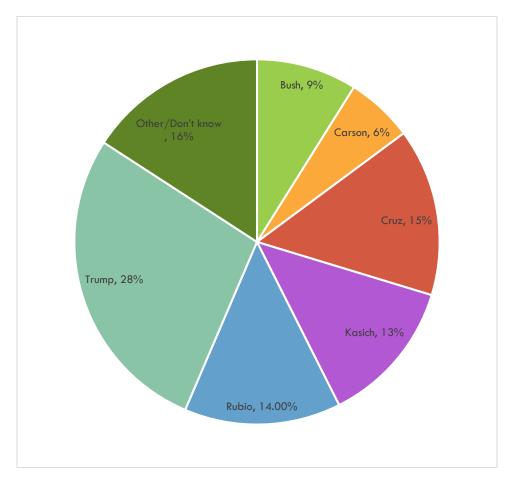

#### **Republican Presidential Primary**

If the Republican primary for president were held today, would you vote for Jeb Bush, Ben Carson, Ted Cruz, John Kasich, Marco Rubio, or Donald Trump?

| Response                    | Percent (n=306) |
|-----------------------------|-----------------|
| Donald Trump                | 28%             |
| Ted Cruz                    | 15%             |
| Marco Rubio                 | 14%             |
| John Kasich                 | 13%             |
| Jeb Bush                    | 8%              |
| Ben Carson                  | 6%              |
| Someone else (not read)     | 1%              |
| Other/Don't know (not read) | 15%             |

Note: Response options were rotated, only asked of those that earlier identified that they would be voting in a Republican primary.